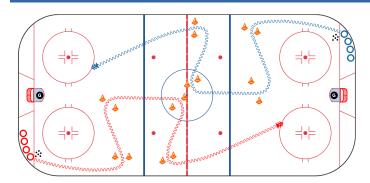

## Activation - Skating - Inside Edge

8 mins

- Player skate between the 4's, hold on the inside edge at the 4's and activate his turn.
- Working on the quality of the glide and puck management should be under-handling the puck.

#### VIDEO IN SKETCHPAD

Instagram: @hockeydeveloppement