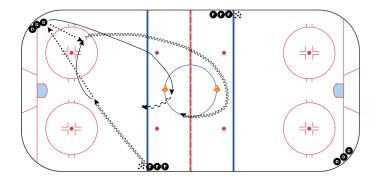

#### Swedish Overspeed 1 v 1

10 mins

Forward starts with the puck, takes a couple of strikes and makes a tape to tape pass to the defenseman. The defenseman then makes a pass back to the forward at roughly the top of the circle. The forward then transitions with speed up ice and around the far cone while the defenseman explodes out of the corner with speed toward the near cone. The defenseman pivots to backward and looks to match speed while maintaining gap control and containing the forward to the outside. The forward looks to conduct linear cross-overs to achileve over speed to beat the defenseman. This drill can be done out of both ends of the ice, it's just important that the players make decent passes so they can handle the puck cleanly and avoid running into each other. For lower levels, two additional cones can be placed on the ice and this will ensure the players won't run into each other.