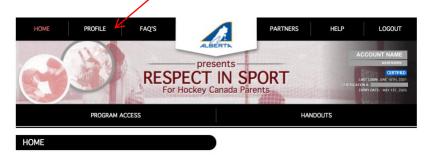

## Respect in Sport – Parent Add a Child

3. Click on "Profile".

4. Click on "Child Management" under Profile Information.,

5. Click "ADD CHILD". This will match an existing Hockey Canada ID to your child(ren) or it will generate a one if there isn't an existing Hockey Canada ID for them. This allows Trails West to receive record of the RIS-P certificate for the player(s).