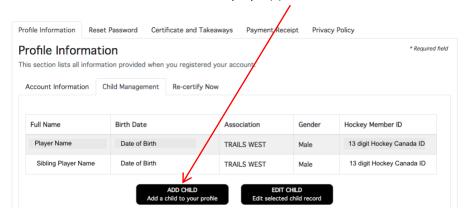

## Respect in Sport – Parent Add a Child

3. Click on "Profile".

4. Click on "Child Management" under Profile Information.,

5. Click "ADD CHILD". This will match an existing Hockey Canada ID to your child(ren) or it will generate a one if there isn't an existing Hockey Canada ID for them. This allows Trails West to receive record of the RIS-P certificate for the player(s).

NOTE: If by chance a Hockey Member ID is blank for an existing child, click on the child's name and click "EDIT CHILD". Confirm their information and association selected is "TRAILS WEST" and match the profile with the one found in the Hockey Canada Registry. This will re-match their existing Hockey Canada ID profile with your Respect in Sport-Parent account.