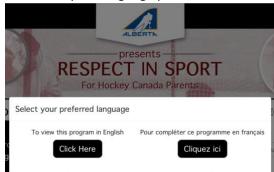

Visit the Hockey Alberta Respect-In-Sport - Parents website.

1. Select your language preference.

2. Log into your Respect in Sport (Parent) Account.

Updated: 15Jun21 Page 1 of 3