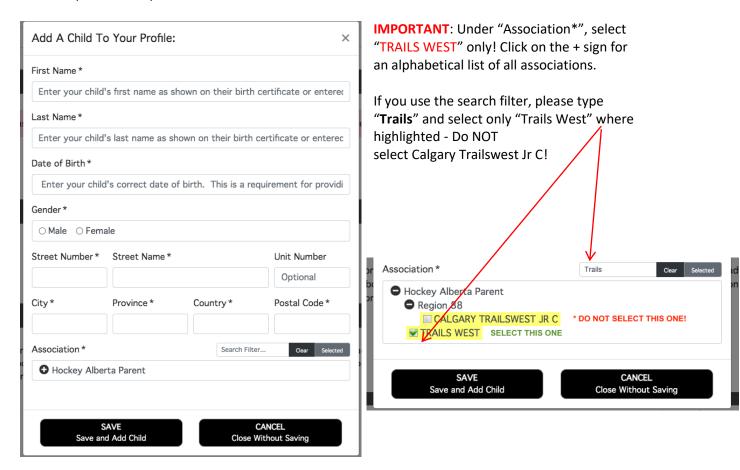

## Respect in Sport – Parent Add a Child

6. Complete the required information for the child.

Click "SAVE and Add Child" at the bottom.

- 7. If there is an existing Hockey Canada ID profile matching the information entered for your child, you will be prompted to select their profile and continue to match that profile to the child you are entering. If there is no match, this step will not appear and a Hockey Canada ID will be generated for your child.
- 8. If you have more than one child to add to your profile, please repeat Step 5-7 until all children, and Hockey Canada(HCR) ID numbers are listed.

NOTE: If by chance a Hockey Member ID is blank for an existing child, click on the child's name and click "EDIT CHILD". Confirm their information and association selected is "TRAILS WEST" and match the profile with the one found in the Hockey Canada Registry. This will re-match their existing Hockey Canada ID profile with your Respect in Sport-Parent account.