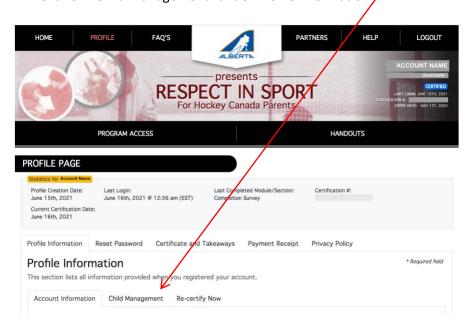

## Respect in Sport – Parent Add a Child

3. Click on "Profile".

4. Click on "Child Management" under Profile Information.,

5. Click "ADD CHILD". This will match an existing Hockey Canada ID to your child(ren) or it will generate a one if there isn't an existing Hockey Canada ID for them. This allows Trails West to receive record of the RIS-P certificate for the player(s).