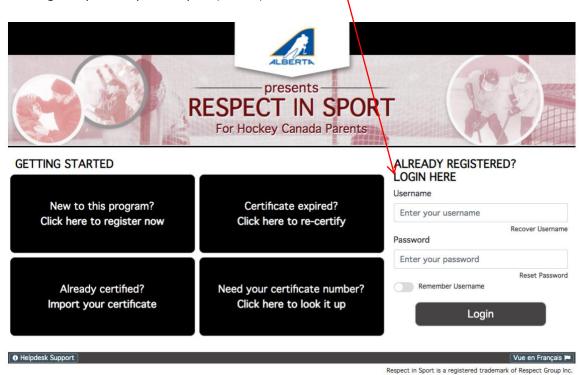

Visit the Hockey Alberta Respect-In-Sport - Parents website.

1. Select your language preference.

2. Log into your Respect in Sport (Parent) Account.

Updated: 15Jun21 Page 1 of 3